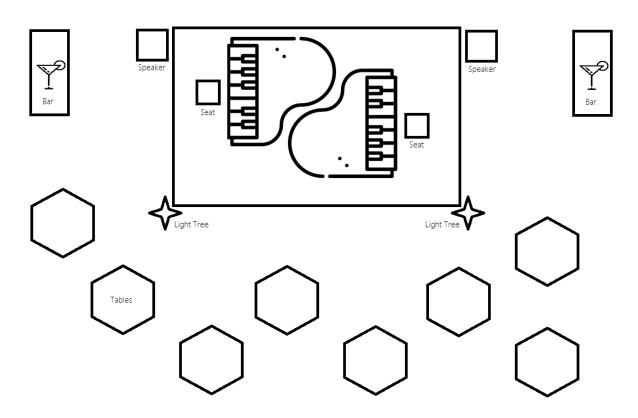

## SAMPLE SCHEMATIC

## STAGING PREFERENCES

We are happy to work with you on most staging and technical options, but if you're starting from scratch on your room setup, these are our preferences to accommodate the best possible show.

- We prefer not to perform during dinner service; this allows your guests to get the maximum enjoyment out of their meal while preserving the interactive elements of our show.
- We prefer to have at least some seating near the stage for most events. A dance floor nearby is a great idea also, but if mostly seating (and not empty space) is adjacent to the staging area, your guests are more likely to participate and feel like part of the show.
- We prefer to have the bar(s) set up near the stage as opposed to at the opposite end of the room. This encourages people to congregate near the action and take part in all the fun!
- We prefer not to perform outdoors, but we can make exceptions with the proper provisions. If your event is outside, don't hesitate to contact us and we can discuss the details.
- We are accustomed to running our own sound, but if you already have a technical team in place, we will gladly collaborate with your audio technicians to make everything run smoothly.